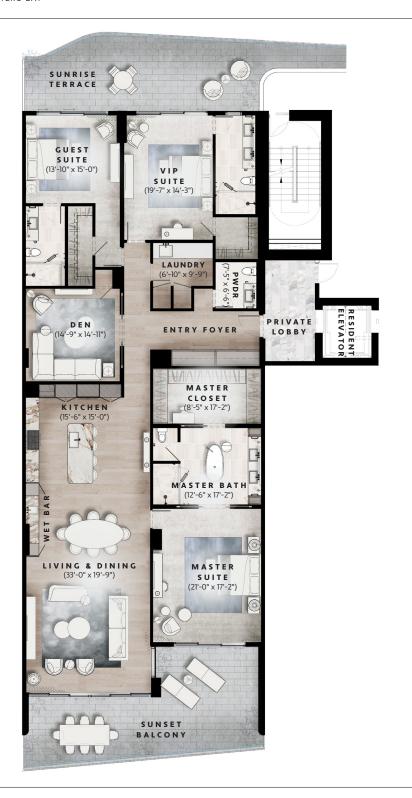

## THE RITZ-CARLTON RESIDENCES

ESTERO BAY

**Bay View** 

NORTH TOWER RESIDENCE

3 BEDROOM 3.5 BATHROOM DEN

INTERIOR

3,610 SQ FT

EXTERIOR 1,020 SQ FT

TOTAL 4,630 SQ FT